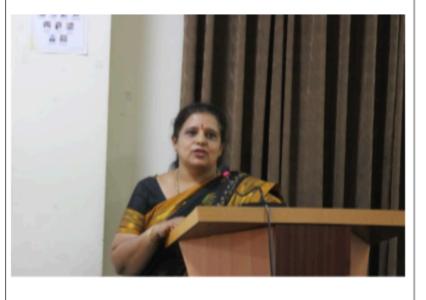

## WORLD TUBERCULOSIS DAY

[Awareness session on TUBERCULOSIS]

" We Can End TB: Commit, Invest, Deliver "

And Youth Red Cross Badging Ceremony

CHIEF GUEST

GUEST OF HONOUR

Dr K.Sathyavathi Medical officer at Srirampuram Urban Primary Health Centre

MR. BALAKRISHNA SHETTY
Chairman of Indian Red Cross Society,
Bangalore Urban District

24th March 2025 Seminar Hall 2:00 PM

Mrs.VIDYA.U.JAMBAGI Convenor Youth Red Cross Mrs.SHAKEELA M.K Coordinator Center for Sustainability Dr.GEETHA.R Principal SSMRV College