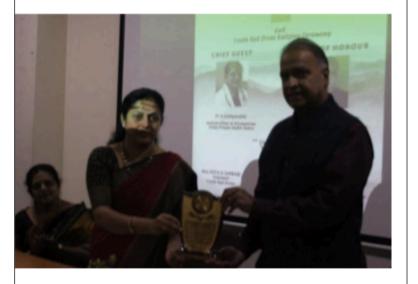

## WORLD TUBERCULOSIS DAY

[Awareness session on TUBERCULOSIS]

" We Can End TB: Commit, Invest, Deliver "

And Youth Red Cross Badging Ceremony

CHIEF GUEST

GUEST OF HONOUR

Dr K.Sathyavathi Medical officer at Srirampuram Urban Primary Health Centre

MR. BALAKRISHNA SHETTY
Chairman of Indian Red Cross Society,
Bangalore Urban District

24th March 2025 Seminar Hall 2:00 PM

Mrs.VIDYA.U.JAMBAGI Convenor Youth Red Cross Mrs.SHAKEELA M.K Coordinator Center for Sustainability Dr.GEETHA.R Principal SSMRV College