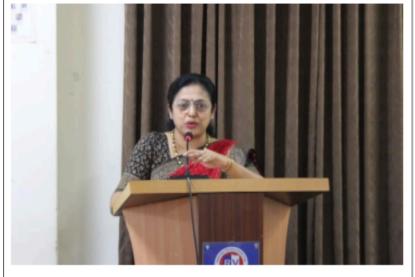

## WORLD TUBERCULOSIS DAY

[Awareness session on TUBERCULOSIS]

" We Can End TB: Commit, Invest, Deliver "

And Youth Red Cross Badging Ceremony

CHIEF GUEST

GUEST OF HONOUR

Dr K.Sathyavathi Medical officer at Srirampuram Urban Primary Health Centre

MR. BALAKRISHNA SHETTY
Chairman of Indian Red Cross Society,
Bangalore Urban District

24th March 2025 Seminar Hall 2:00 PM

Mrs.VIDYA.U.JAMBAGI Convenor Youth Red Cross Mrs.SHAKEELA M.K Coordinator Center for Sustainability Dr.GEETHA.R Principal SSMRV College