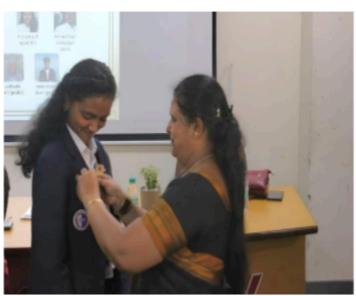

## **Activity Report**

| Academic year 2024-25 (June 2024 - May 2025)                            |                                                                                                                                                                                                                           |  |
|-------------------------------------------------------------------------|---------------------------------------------------------------------------------------------------------------------------------------------------------------------------------------------------------------------------|--|
| Name of the Activity                                                    | World Tuberculosis Day & YRC Badging Ceremony                                                                                                                                                                             |  |
| Date                                                                    | 24th March 2025                                                                                                                                                                                                           |  |
| Time and Venue                                                          | 2:00pm to 3:30pm, Seminar Hall.                                                                                                                                                                                           |  |
| Mode (Online/Offline)                                                   | Offline                                                                                                                                                                                                                   |  |
| YouTube link (if online)                                                | -                                                                                                                                                                                                                         |  |
| Organized by<br>Name of the Hub<br>Name of the Activity Centre          | CENTRE FOR SUSTAINABILITY<br>YOUTH RED CROSS                                                                                                                                                                              |  |
| Hub Coordinator<br>Activity Centre Convenor                             | Mrs. Shakeela MK<br>Mrs.Vidya U Jambagi                                                                                                                                                                                   |  |
| Nature Academic /Co- curricular/extracurricular/others                  | Extracurricular                                                                                                                                                                                                           |  |
| Topic Name                                                              | Tuberculosis Awareness Session and Badging Ceremony                                                                                                                                                                       |  |
| ResourcePerson Details (Name, Designation and Organization/Institution) | Dr K.Sathyavathi Medical officer Srirampuram Urban Primary Health Centre                                                                                                                                                  |  |
|                                                                         | Mr. Balakrishna Shetty                                                                                                                                                                                                    |  |
|                                                                         | Chairman, Indian Red Cross Society Bangalore Urban District                                                                                                                                                               |  |
| No. of Participants                                                     | 110                                                                                                                                                                                                                       |  |
| Objectives of the activity                                              | The seminar was organized to achieve the following objectives:                                                                                                                                                            |  |
|                                                                         | <ul> <li>Raise awareness about Tuberculosis (TB): Educate participants on the nature of tuberculosis, its symptoms and its impact on global health.</li> <li>Promote prevention and treatment: Share important</li> </ul> |  |
|                                                                         | information on how to prevent TB and the treatment options available.                                                                                                                                                     |  |
| Methodology                                                             | Awareness session                                                                                                                                                                                                         |  |