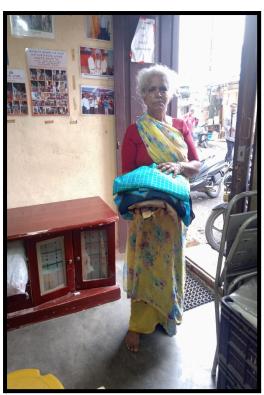

**Activity Report** 

| Academic year 2023-24 ( July 2023 to June 2024) |                                                 |
|-------------------------------------------------|-------------------------------------------------|
| Name of the Activity                            | Cloth Drive                                     |
| Date                                            | 18/5/2024                                       |
| Time and Venue                                  | 9:30am PWA NGO                                  |
| Mode ( Online/Offline)                          | Offline                                         |
| Please provide the youtube link (if             | Nil                                             |
| online)                                         |                                                 |
| Organized by:                                   | Leo club of Bangalore host SSMRV college        |
| Name of the                                     |                                                 |
| Department/Activity                             |                                                 |
| Centre                                          |                                                 |
| Event Coordinator/ Faculty                      | Ms. Neha Banu                                   |
| In-charge                                       |                                                 |
| Nature:                                         | Co curricular                                   |
| Academic /Co-                                   |                                                 |
| curricular/extracurricular/others               |                                                 |
| Topic/Activity                                  | Cloth Donation                                  |
| Resource Person Details                         | Nil                                             |
| (Name, Designation and                          |                                                 |
| Organization/Institution)                       |                                                 |
| No of Participants                              | 7                                               |
| Objectives of the activity                      | Give your clothes a second life                 |
| Methodology                                     | Outreach Program                                |
| Outcome of activity                             | Leo's came together to donate all kinds of      |
|                                                 | clothes to those in need. From kids to the      |
|                                                 | elderly, everyone received clothes that they    |
|                                                 | could use. It was incredible to see the joy on  |
|                                                 | their faces when they received these donations. |
|                                                 | Such acts of kindness make a big difference in  |
|                                                 | their lives.                                    |