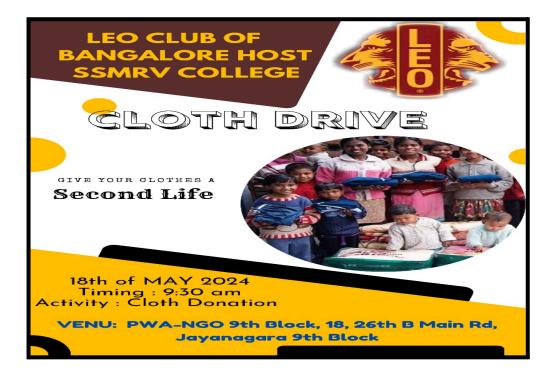

**Activity Report** 

| Academic year 2023-24 ( July 2023 to June 2024) |                                                 |
|-------------------------------------------------|-------------------------------------------------|
| Name of the Activity                            | Cloth Drive                                     |
| Date                                            | 18/5/2024                                       |
| Time and Venue                                  | 9:30am PWA NGO                                  |
| Mode ( Online/Offline)                          | Offline                                         |
| Please provide the youtube link (if             | Nil                                             |
| online)                                         |                                                 |
| Organized by:                                   | Leo club of Bangalore host SSMRV college        |
| Name of the                                     |                                                 |
| Department/Activity                             |                                                 |
| Centre                                          |                                                 |
| Event Coordinator/ Faculty                      | Ms. Neha Banu                                   |
| In-charge                                       |                                                 |
| Nature:                                         | Co curricular                                   |
| Academic /Co-                                   |                                                 |
| curricular/extracurricular/others               |                                                 |
| Topic/Activity                                  | Cloth Donation                                  |
| Resource Person Details                         | Nil                                             |
| (Name, Designation and                          |                                                 |
| Organization/Institution)                       |                                                 |
| No of Participants                              | 7                                               |
| Objectives of the activity                      | Give your clothes a second life                 |
| Methodology                                     | Outreach Program                                |
| Outcome of activity                             | Leo's came together to donate all kinds of      |
|                                                 | clothes to those in need. From kids to the      |
|                                                 | elderly, everyone received clothes that they    |
|                                                 | could use. It was incredible to see the joy on  |
|                                                 | their faces when they received these donations. |
|                                                 | Such acts of kindness make a big difference in  |
|                                                 | their lives.                                    |