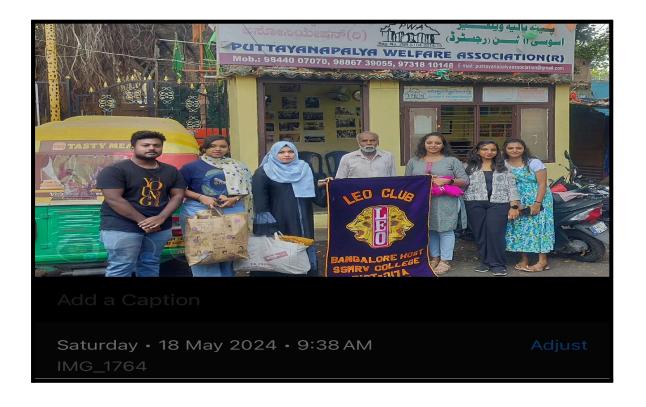

**Activity Report** 

| Academic year 2023-24 ( July 2023 to June 2024) |                                                 |
|-------------------------------------------------|-------------------------------------------------|
| Name of the Activity                            | Cloth Drive                                     |
| Date                                            | 18/5/2024                                       |
| Time and Venue                                  | 9:30am PWA NGO                                  |
| Mode ( Online/Offline)                          | Offline                                         |
| Please provide the youtube link (if             | Nil                                             |
| online)                                         |                                                 |
| Organized by:                                   | Leo club of Bangalore host SSMRV college        |
| Name of the                                     |                                                 |
| Department/Activity                             |                                                 |
| Centre                                          |                                                 |
| Event Coordinator/ Faculty                      | Ms. Neha Banu                                   |
| In-charge                                       |                                                 |
| Nature:                                         | Co curricular                                   |
| Academic /Co-                                   |                                                 |
| curricular/extracurricular/others               |                                                 |
| Topic/Activity                                  | Cloth Donation                                  |
| Resource Person Details                         | Nil                                             |
| (Name, Designation and                          |                                                 |
| Organization/Institution)                       |                                                 |
| No of Participants                              | 7                                               |
| Objectives of the activity                      | Give your clothes a second life                 |
| Methodology                                     | Outreach Program                                |
| Outcome of activity                             | Leo's came together to donate all kinds of      |
|                                                 | clothes to those in need. From kids to the      |
|                                                 | elderly, everyone received clothes that they    |
|                                                 | could use. It was incredible to see the joy on  |
|                                                 | their faces when they received these donations. |
|                                                 | Such acts of kindness make a big difference in  |
|                                                 | their lives.                                    |