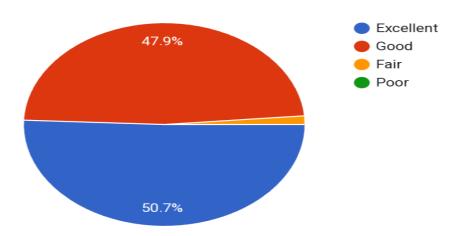

#### Webinar - Feedback from students

60.3%

Affiliated to Bengaluru Central University Accredited by NAAC with 'A' Grade

How would you rate the Time management of the Session ?

73 responses

Copy

ιU

### Did the session help you in understanding the importance of research?

73 responses