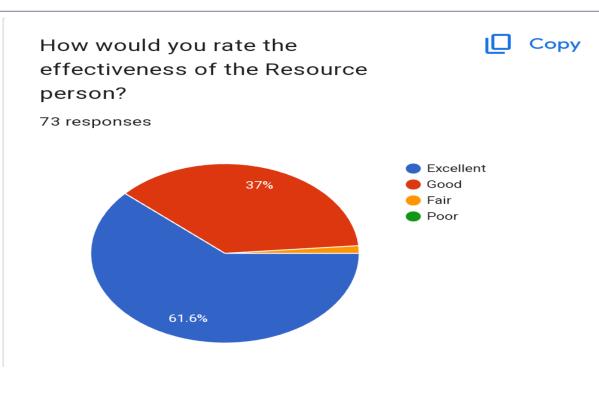

### Did the session help you in understanding the importance of research?

73 responses