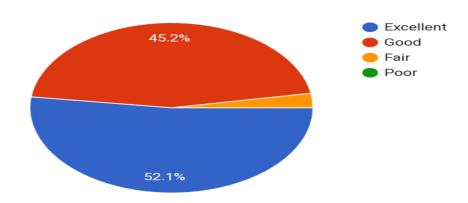

#### Webinar - Feedback from students

60.3%

Affiliated to Bengaluru Central University Accredited by NAAC with 'A' Grade

How would you rate the Time management of the Session ?

73 responses

Copy

ιU

### Did the session help you in understanding the importance of research?

73 responses