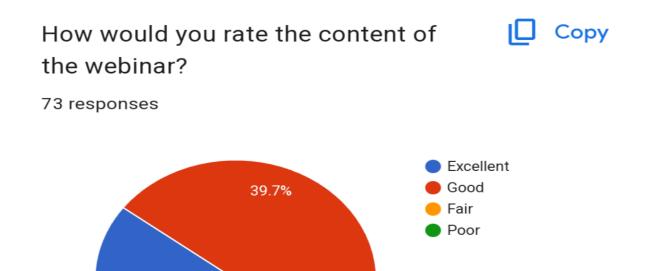

#### Webinar - Feedback from students

60.3%

Affiliated to Bengaluru Central University Accredited by NAAC with 'A' Grade

How would you rate the Time management of the Session ?

73 responses

Copy

ιU